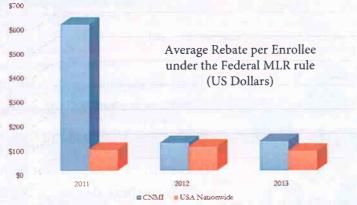

Accordingly, the Office of the Insurance Commissioner (OIC) proposed an amendment to the insurance code, at 4 CMC § 7615(j), which provides necessary clarifications to guarantee that the Medical Loss Ratio (MLR) rule continue to protect CNMI consumers' premium dollars and ensure essential health benefits are provided. The amendment was made in part with the Commonwealth Healthcare Corporation in Senate Bill No. 19-61, introduced by Senator Sixto K. Igisomar. Attached is a copy of the bill an issue brief on MLR and the Commissioners letter in support of the measure.