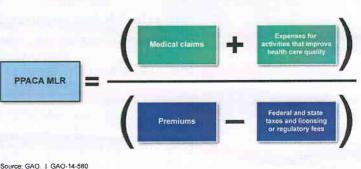

Accordingly, the Office of the Insurance Commissioner (OIC) proposed an amendment to the insurance code, at 4 CMC § 7615(j), which provides necessary clarifications to guarantee that the Medical Loss Ratio (MLR) rule continue to protect CNMI consumers' premium dollars and ensure essential health benefits are provided. The amendment was made in part with the Commonwealth Healthcare Corporation in Senate Bill No. 19-61, introduced by Senator Sixto K. Igisomar. Attached is a copy of the bill an issue brief on MLR and the Commissioners letter in support of the measure.